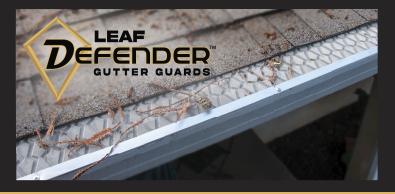

### LEAF DEFENDER GUTTER GUARDS

## Leaf Defender Gutter Guards

combines superior functionality, strength and artful design in a low cost combination of stainless steel raised-ridge patterned screen, with a light-weight aluminum rail. Leaf Defender Gutter Guards are easy to install and simple to maintain.